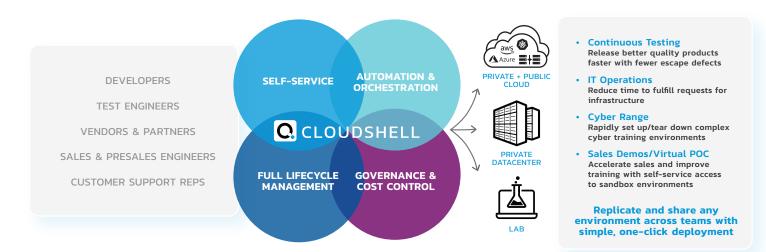

## Quali

CloudShell is the leading platform for delivering Infrastructure Automation at Scale for complex on-premise, hybrid, and cloud environments. IT leaders and innovators around the world trust Quali to enable self-service environment provisioning and automated decommissioning to streamline the development, testing, and certification of various technologies into production environments.

#### **IMPROVE PRODUCTIVITY**

**Environments On-Demand** Provide your teams with ondemand, self-service access to the standardized environments they need.

#### **AUTOMATE & ORCHESTRATE**

Speed Time to Market Automate the set up of timebound or persistent sandboxes. If time-bound, CloudShell will automatically tear down the environment freeing up resources for future use.

#### GOVERNANCE

Gain Full Visibility Increase visibility and control into data and analytics and view them in an out-of-thebox dashboard.

#### DEPLOY ELASTIC SANDBOX ENVIRONMENTS IN MINUTES

Deliver full-stack infrastructure environments in a way that's repeatable, reliable, and scalable

Accelerate your enterprise sales cycles by 22%

Spin up training and test environments in under 1 minute