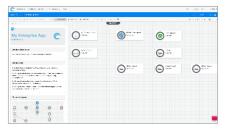

## Self-Service Environments

Simple Blueprint Modeling

Model complex infrastructure and application environments. Users drag and drop modules to combine physical and virtual infrastructure, network connectivity, applications, and cloud instances.

Use out-of-the-box automated set-up and tear-down capabilities as well

as extensible Python libraries to create powerful orchestration workflows

and save & restore environment resources with ease.

## **Seamless Orchestration**

Publish environment blueprints to a shared self-service catalog and provide your teams with on-demand, self-service access to the standardized infrastructure environments they need.